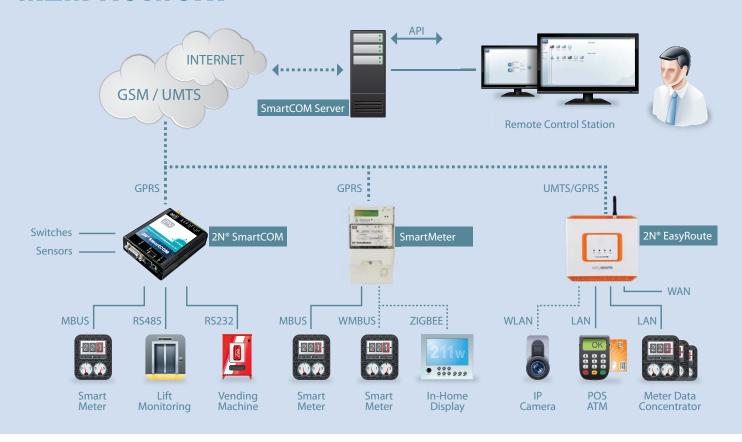

# The right choice for customization in M2M

2N's machine-to-machine solutions are specifically designed, developed and manufactured according to the customers' needs. We focus on remote monitoring & control, metering and security. No matter if you are looking for large scale deployment or proof of concept, 2N can be your trusted partner. Let us tailor our innovative solutions to meet your specific requirements.

### We offer solutions in these areas:

- Smart Metering System
- Inteligent Traffic System
- Building Automation Systems
- Retail Automation Systems
- Energy Generation Systems
- Industrial Automation Systems
- · Line Construction Monitoring

### We have the right solution for:

- Utilities
- Industrial
- · IT & Telecommunications
- Technology integrators

### **M2M Network**



## **Products**

### 2N® SmartCOM

### Key Features:

- Quad band GSM/GPRS
- RS232/RS485/M-Bus interfaces
- Built-in relays
- Inputs for sensors
- Protocol independent
- AES256 encrypted communication
- Data logging
- Management Server Software
- Customizable functionality

### Applications:

- Smart metering systems
- Vending machines
- Lift monitoring
- Building automation remote control
- Small power generation units control
- Critical applications remote control
- Traffic control and monitoring systems

# To the same of the

### **SmartMeter Add On Modules**

### Key Features:

- Quad band GSM/GPRS
- RS232/RS485/M-Bus interfaces
- Built-in relays
- · Seamlessly integrated to the meter
- Protocol independent
- Secured communication
- Event scheduler
- Data logging
- Customizable funct