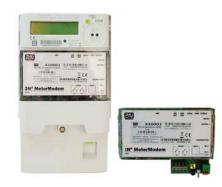

### **SmartMeter Add On Modules**

### Key Features:

- Quad band GSM/GPRS
- RS232/RS485/M-Bus interfaces
- Built-in relays
- · Seamlessly integrated to the meter
- Protocol independent
- Secured communication
- Event scheduler
- Data logging
- Customizable functionality
- · Integration with software platforms

### Applications:

- Electricity meters
- Water / Gas / Heat meters
- · Industrial metering systems

#### Reference:

· Landis+Gyr