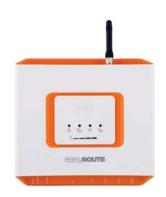

### 2N® EasyRoute

### Key Features:

- Quad band UMTS
- Quad band GSM
- Multiple LAN ports
- WAN port
- WiFi 802.11 a/b/g
- VPN IPsec / GRE
- Data logging
- SSH Tunneling
- Watchdog timer
- VRRP for communication back-up
- Built-in back-up battery
- Customizable functionality

### Applications:

- ATM banking systems
- POS retail systems
- Security and Surveillance
- Communication back-up